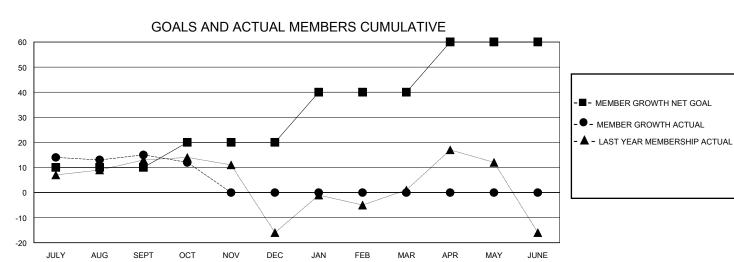

## District 16 N

GMT: LOCATION NEW JERSEY GMT CA

| 200/11/01/12/12 |               |             |               |                       |                        |                         |                                                    |  |
|-----------------|---------------|-------------|---------------|-----------------------|------------------------|-------------------------|----------------------------------------------------|--|
| Clubs           |               |             |               | Members               |                        |                         |                                                    |  |
|                 | RESULTS FOR   | R 2023-2024 |               | RESULTS FOR 2023-2024 |                        |                         |                                                    |  |
| QUARTER         | NEW CLUB GOAL | NEW CLUBS   | DROPPED CLUBS | QUARTER MEME          | BER GROWTH NET<br>GOAL | MEMBER GROWTH<br>ACTUAL | DROPPED<br>MEMBERS ACTUAL<br>(including transfers) |  |
| JULY/AUG/SEPT   | 0             | 0           | 1             | JULY/AUG/SEPT         | 10                     | 45                      | 29                                                 |  |
| OCT/NOV/DEC     | 0             | 0           | 0             | OCT/NOV/DEC           | 10                     | 8                       | 9                                                  |  |
| JAN/FEB/MAR     | 1             | 0           | 0             | JAN/FEB/MAR           | 20                     | 0                       | 0                                                  |  |
| APR/MAY/JUNE    | 1             | 0           | 0             | APR/MAY/JUNE          | 20                     | 0                       | 0                                                  |  |